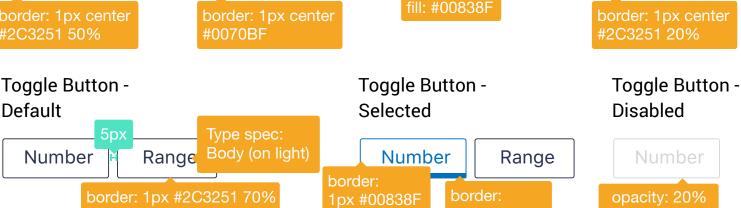

#### Form Fields, Dropdowns & Button Types

4px #00838F

The specification of text type for all elements have been specified under the heading Type Specification and the same can be refered from the Typography section.

The type is centered from top & bottom of the field.

Radio Button -

Disabled

Default