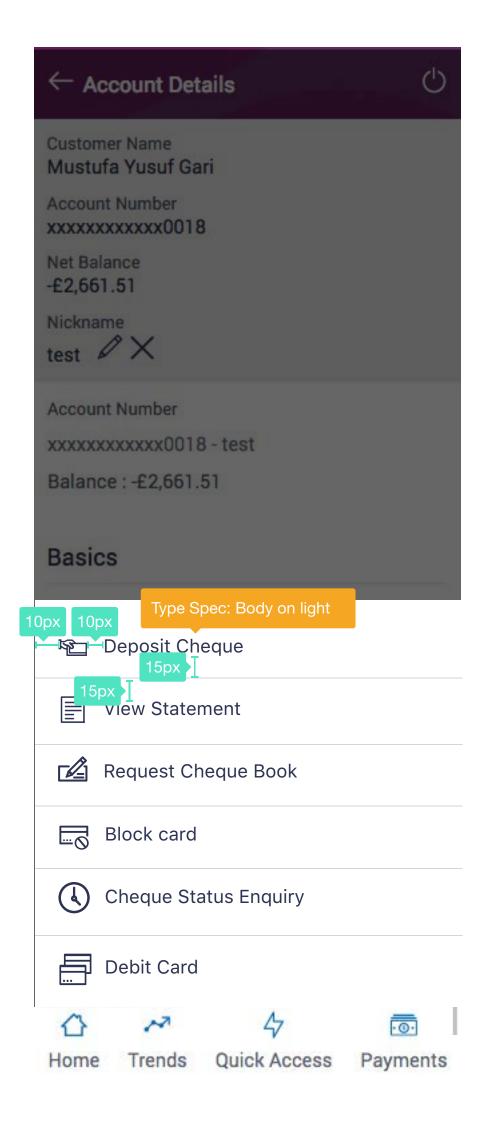

|                                                                                                    |
| London, GREAT BRITAIN                                                                                           |                                                                                                    |
| Status<br>Active                                                                                                |                                                                                                    |
| Nomination<br>Not Registered                                                                                    |                                                                                                    |

#### Mobile Overlay





# **Apple Watch**

Designed for 42mm screen. Specifications provided for both 38mm and 42mm.



# **Color Palette**

#### Background



#### Text & Links





# Typography

San Francisco (SF) is the system typeface in iOS. The fonts of this typeface are optimized to give your text unmatched legibility, clarity, and consistency.

#### San Francisco (SF) Specimens

San Francisco (SF) Light

ABCDEFGHIJKLMNOPQRSTUVWXYZ abcdefghijklmnopqrstuvwxyz 1234567890!@#\$%^&\*

San Francisco (SF) Regular

ABCDEFGHIJKLMNOPQRSTUVWXYZ abcdefghijklmnopqrstuvwxyz 1234567890!@#\$%^&\*

San Francisco (SF) Medium

ABCDEFGHIJKLMNOPQRSTUVWXYZ abcdefghijklmnopqrstuvwxyz 1234567890!@#\$%^&\*

San Francisco (SF) Bold

ABCDEFGHIJKLMNOPQRSTUVWXYZ abcdefghijklmnopqrstuvwxyz 1234567890!@#\$%^&\* Font weight, size, an