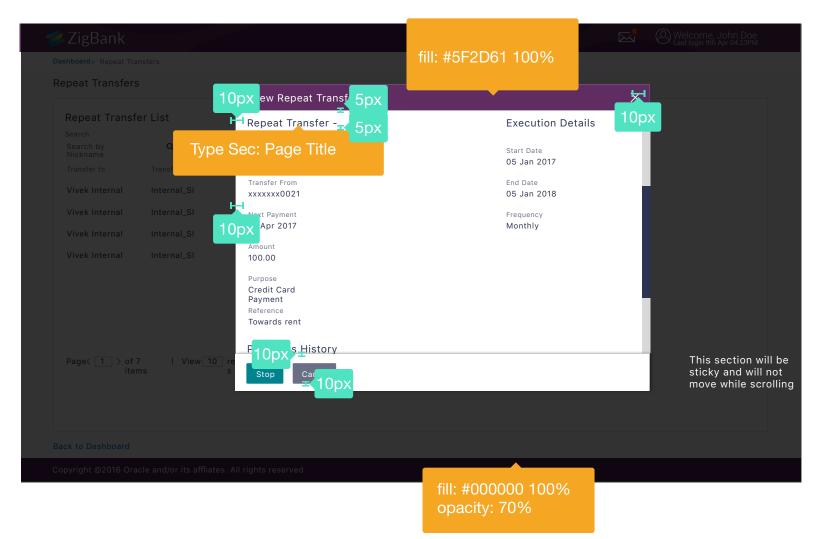

|                                                                                                                                                                                                                                                                                                                                                            |

#### Modal Window



#### Accordions

| ayees List               |                  |   |              |                        |
|--------------------------|------------------|---|--------------|------------------------|
| arch                     | Sort             |   |              |                        |
| iter Payee name Q        | Alphabetically 🗸 |   |              |                        |
|                          |                  |   |              |                        |
| lwyn Dsouza              |                  |   | $\checkmark$ |                        |
| Ander: 10px              |                  |   | $\sim$       |                        |
| Dpx 1 man                |                  |   |              |                        |
| oseph Johnson            |