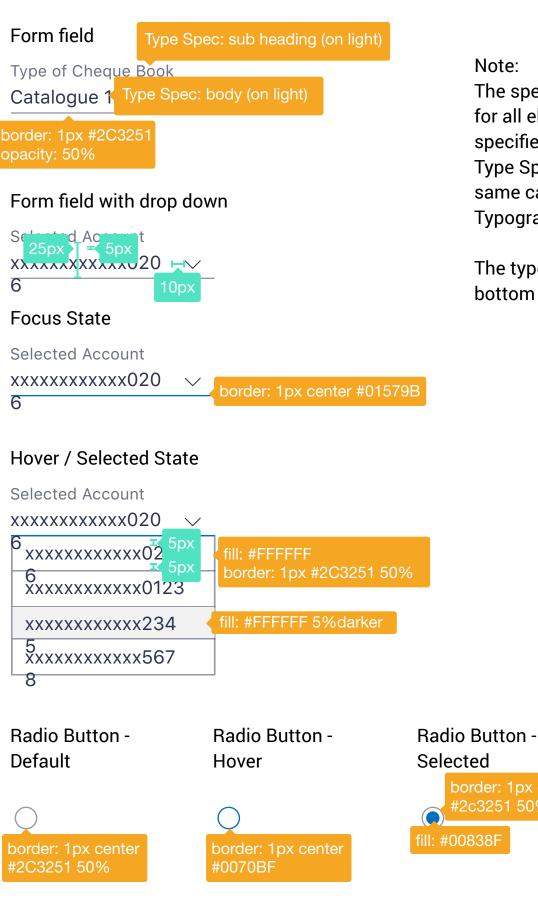

#### Form Fields, Dropdowns & Button Types

4px #00838F

The specification of text type for all elements have been specified under the heading Type Specification and the same can be refered from the Typography section.

The type is centered from top & bottom of the field.

Radio Button -

Disabled

Default