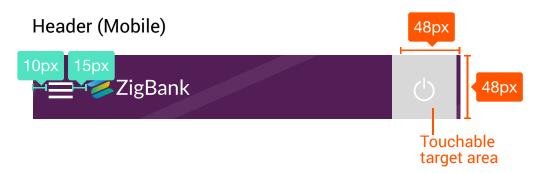

#### Header & Footer

#### Breadcrums

| Type Spec: Breadcrum Link |                                                     |
|---------------------------|-----------------------------------------------------|
| HDashboard > My Accourt   | ts > Savings > A/C No-256432432433 > Manage Account |
| 10px                      | $I \le 10 \text{ ps}$                               |
| ТОРХ                      | Type Spec: Breadcrum (inactive link)                |