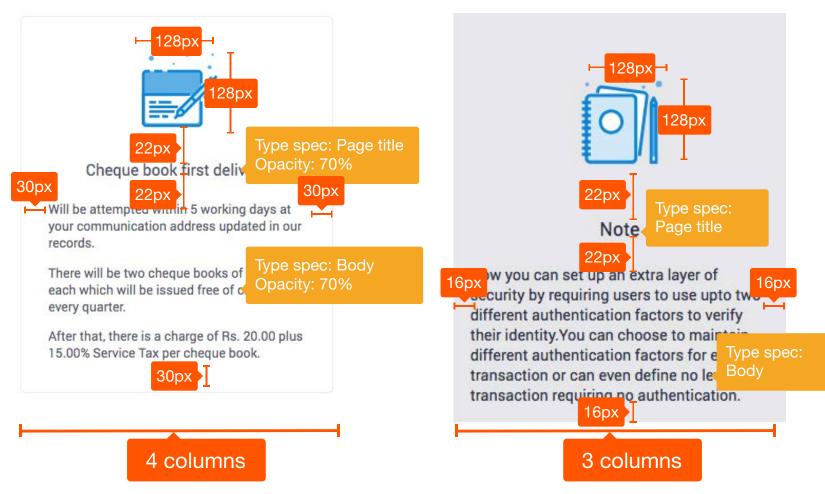

#### Landing Pages (Retail & Corporate)

| ZigBank                                                                     | ၀ ငြ် လြ Welcome, John Doe<br>Last login 9th Apr 04:23PM                                                                                                                                                   |
|-----------------------------------------------------------------------------|------------------------------------------------------------------------------------------------------------------------------------------------------------------------------------------------------------|
| 10px age Account<br>Type Spec: Page Title                                   |                                                                                                                                                                                                            |
|                                                                             |                                                                                                                                                                                                            |
| talogue 1<br>20px<br>Number of Cheque 20px                                  | 4 columns                                                                                                                                                                                                  |
| Number of Leaves per Book 8 columns                                         | Cheque Book First Delivery                                                                                                                                                                                 |
| Delivery Location    My Address  Location                                   | Will be attempted within 5 working days at your<br>communication address updated in our records.<br>There will be two cheque books of 10 leaves each<br>which will be issued free of charge every quarter. |
| Submit Cancel 30px                                                          | After that, there is a charge of Rs. 20.00 plus 15.00%<br>Service Tax per cheque book.                                                                                                                     |
| 10px 2<br>Copyright ©201 <b>T</b> C 10px its affliates. All rights reserved |                                                                                                                                                                                                            |

#### **Transaction Pages**

| ZigBank                                                                                                                                                                                                                                                                                                                                                                                                                                                                                                                                                                                                                                                                                                                                                                                                                                                                                                                                                                                                                                                                                                                          | <b>Q</b> ေလြ Welcome, John Doe<br>Last login 9th Apr 04:23PM                                                                                                                                                                                                                                                                                               |
|----------------------------------------------------------------------------------------------------------------------------------------------------------------------------------------------------------------------------------------------------------------------------------------------------------------------------------------------------------------------------------------------------------------------------------------------------------------------------------------------------------------------------------------------------------------------------------------------------------------------------------------------------------------------------------------------------------------------------------------------------------------------------------------------------------------------------------------------------------------------------------------------------------------------------------------------------------------------------------------------------------------------------------------------------------------------------------------------------------------------------------|------------------------------------------------------------------------------------------------------------------------------------------------------------------------------------------------------------------------------------------------------------------------------------------------------------------------------------------------------------|
| 10px age Account       Type Spec: Page Title         10px exxxxxxxx0206          Image Account       Image Account         10px exxxxxxxx0206          Image Account       Image Account         Image Account | A columns         Cheque Book First Delivery         Will be attempted within 5 working days at your communication address updated in our records.         There will be two cheque books of 10 leaves each which will be issued free of charge every quarter.         After that, there is a charge of Rs. 20.00 plus 15.00% Service Tax per cheque book. |
| 10px<br>copyright ©20 <u>m</u> 10px r its affliates. All rights reserved                                                                                                                                                                                                                                                                                                                                                                                                                                                                                                                                                                                                                                                                                                                                                                                                                                                                                                                                                                                                                                                         |                                                                                                                                                                                                                                                                                                                                                            |