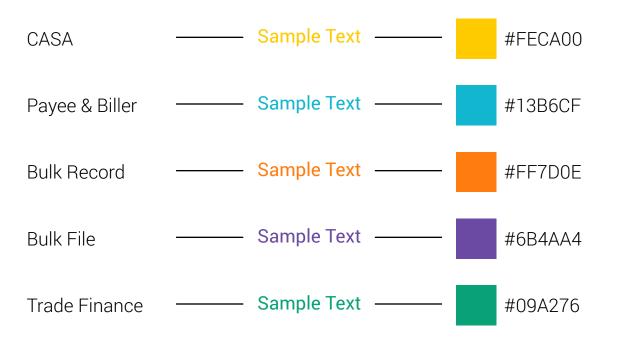

# Colored Icons

### **Colored Icons**

issue-dd

cheque-book-request

view-standing-instructions

request-money

upcoming-payments

new-credit-card

new-debit-card

favorites

transfer-money

eligibility-calculator

pay-bills

installment-calculator

scan-to-pay

pay-to-contact

manage-recipients

manage-debtors

budget

goals