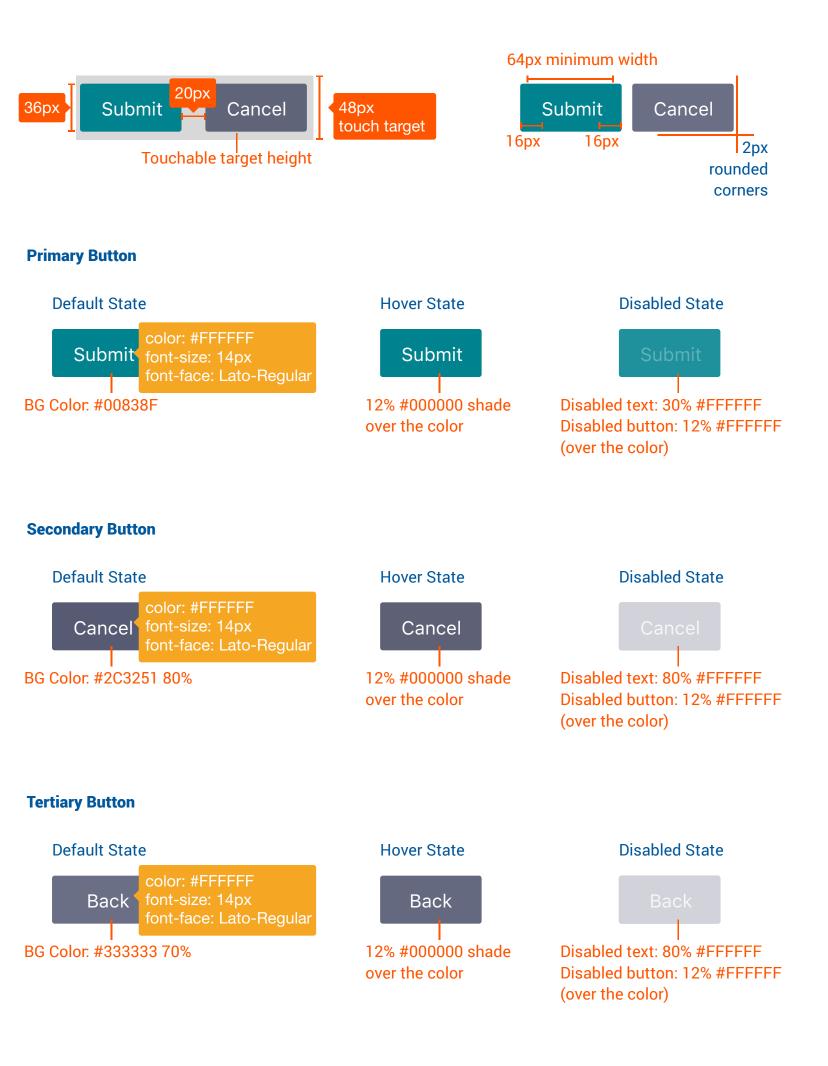

#### **Button Style**

**ORACLE**<sup>°</sup> Style Guide | June 2018

#### Form Fields, Dropdowns & Button Types

4px #00838F

The specification of text type for all elements have been specified under the heading Type Specification and the same can be refered from the Typography section.