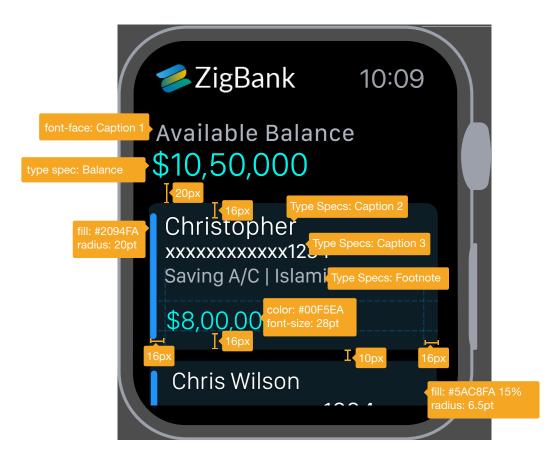

ABCDEFGHIJKLMNOPQRSTUVWXYZ abcdefghijklmnopqrstuvwxyz 1234567890!@#\$%^&\* Font weight, size, and leading values for dynamic text sizes at all size settings. Font values in points (@2x resolution).

Small Default 38 mn

Large

# Balance

SB17pt, 17.5L Light #00F5EA

# Balance

SB18pt, 17.5L Light #00F5EA

SB16pt, 18.5L

Semi Bold

R16pt, 18.5L

R15pt, 17.5L Regular

R14pt, 16.5L Regular

**#FFFFF** 

#FFFFFF

Regular

#FFFFFF

#FFFFFF

SB15pt, 17.5L Semi Bold #FFFFFF

R15pt, 17.5L Regular #FFFFFF

R14pt, 16.5L Regular #FFFFFF

R13pt, 15.5L Regular #FFFFFF

R10pt, 14.5L Regular #FFFFFF

Footnote

R10pt, 14.5L Regular #9BA0AA

## Links

R15pt, 17.5L Regular #2094FA



#### Footnote R11pt, 15.5L Regular

R11pt, 15.5L

Regular

#FFFFFF

Regular #9BA0AA

Links

R16pt, 18.5L Regular #2094FA





# Android Wear

Designed for 42mm screen. Specifications provided for both 38mm and 42mm.



# Typography

Roboto Condensed is the primary font used in Android Wear.

#### **Roboto Condensed Specimens**

#### **Roboto Condensed Light**

ABCDEFGHIJKLMNOPQRSTUVWXYZ abcdefghijklmnopqrstuvwxyz 1234567890!@#\$%^&\*

Roboto Condensed Regular

ABCDEFGHIJKLMNOPQRSTUVWXYZ abcdefghijklmnopqrstuvwxyz 1234567890!@#\$%^&を

#### **Roboto Condensed Bold**

ABCDEFGHIJKLMNOPQRSTUVWXYZ abcdefghijklmnopqrstuvwxyz 1234567890!@#\$%^&\*



Font weight, size, and leading values for dynamic text sizes at all size settings.

| Balance<br>22pt, 17.5L<br>Light<br>#00F5EA     |
|------------------------------------------------|
| 20pt, 18.5L<br>Semi Bold<br>#FFFFFF            |
| R16pt, 19.2L<br>Regular<br>#FFFFFF