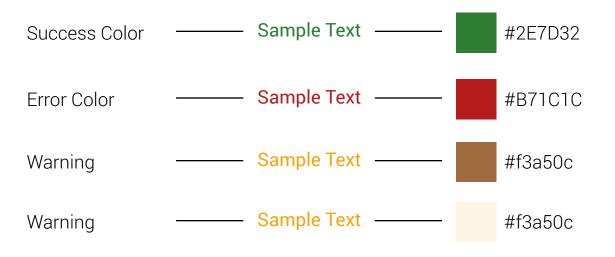

### Color Palette

### Background

| #EFF3F8     | #5F2D61  | #FAFAFA | #FFFFFF .8   | #2E7D32 | #B71C1C | #F3A50C |
|-------------|----------|---------|--------------|---------|---------|---------|
| Account Ca  | ards     |         | Text & Links |         |         |         |
| #594577     | #79504b  | #85395e | #333333      | #006AB5 | #FFFFF  |         |
| lcons       |          |         |              | Buttons |         |         |
|             |          |         |              |         |         |         |
| #333333     | #006AB5  | #00838f |              | #00838f | #333333 |         |
| Borders & ( | Dutlines |         |              |         |         |         |
|             |          |         |              |         |         |         |
| #333333     | #FFFFFF  | #D9DFE3 | #006AB5      |         |         |         |
| Special Col | ors      |         |              |         |         |         |
|             |          |         |              |         |         |         |
| #FCB300     | #14BA92  | #FF669E | #5FEFEF      | #ff7b6d |         |         |