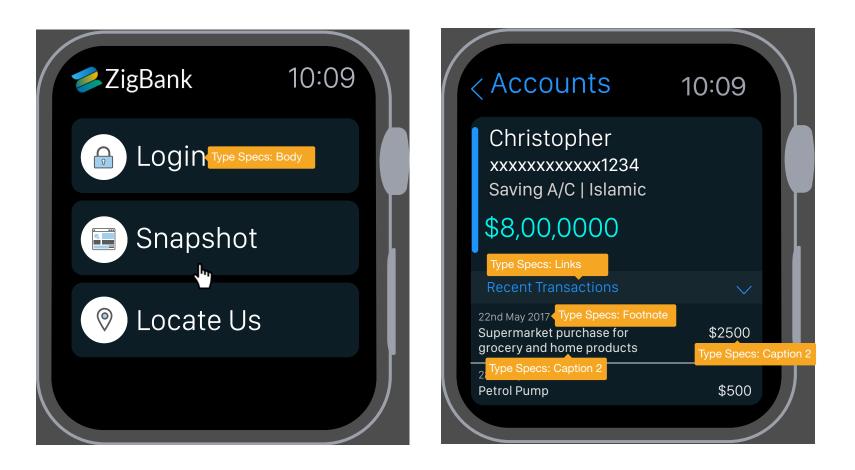

d

ABCDEFGHIJKLMNOPQRSTUVWXYZ abcdefghijklmnopqrstuvwxyz 1234567890!@#\$%^&\* Font weight, size, and leading values for dynamic text sizes at all size settings. Font values in points (@2x resolution).

Small Default 38 mn

Large

# Balance

SB17pt, 17.5L Light #00F5EA

# Balance

SB18pt, 17.5L Light #00F5EA

SB16pt, 18.5L

Semi Bold

R16pt, 18.5L

R15pt, 17.5L Regular

R14pt, 16.5L Regular

**#FFFFF** 

#FFFFFF

Regular

#FFFFFF

#FFFFFF

SB15pt, 17.5L Semi Bold #FFFFFF

R15pt, 17.5L Regular #FFFFFF

R14pt, 16.5L Regular #FFFFFF

R13pt, 15.5L Regular #FFFFFF

R10pt, 14.5L Regular #FFFFFF

Footnote

R10pt, 14.5L Regular #9BA0AA

## Links

R15pt, 17.5L Regular #2094FA



#### Footnote R11pt, 15.5L Regular

R11pt, 15.5L

Regular

#FFFFFF

Regular #9BA0AA

Links

R16pt, 18.5L Regular #2094FA





# Android Wear

Designed for 42mm screen. Specifications provided for both 38mm and 42mm.



# Typography

Roboto Condensed is the primary font used in Android Wear.

#### **Roboto Condensed Specimens**

#### **Roboto Condensed Light**

ABCDEFGHIJKLMNOPQRSTUVWXYZ abcdefghijklmnopqrstuvwxyz 1234567890!@#\$%^&\*

Roboto Condensed Regular

ABCDEFGHIJKLMNOPQRSTUVWXYZ abcdefghijklmnopqrstuvwxyz 1234567890!@#\$%^&を

#### **Roboto Condensed Bold**

ABCDEFGHIJKLMNOPQRSTUVWXYZ abcdefghijklmnopqrstuvwxyz 1234567890!@#\$%^&\*



Font weight, size, and leading values for dynamic text sizes at all size settings.

| Balance<br>22pt, 17.5L<br>Light<br>#00F5EA     |
|------------------------------------------------|
| 20pt, 18.5L<br>Semi Bold<br>#FFFFFF            |
| R16pt, 19.2L<br>Regular<br>#FFFFF