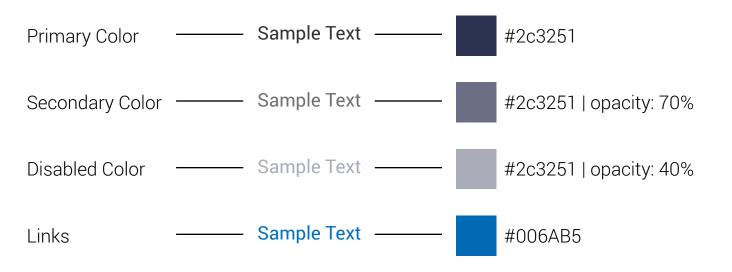

### Color Palette

### Background

| #EFF3F8     | #5F2D61  | #FAFAFA | #FFFFFF .8   | #2E7D32 | #B71C1C | #F3A50C |
|-------------|----------|---------|--------------|---------|---------|---------|
| Account Ca  | ards     |         | Text & Links |         |         |         |
| #594577     | #79504b  | #85395e | #333333      | #006AB5 | #FFFFF  |         |
| lcons       |          |         |              | Buttons |         |         |
|             |          |         |              |         |         |         |
| #333333     | #006AB5  | #00838f |              | #00838f | #333333 |         |
| Borders & ( | Dutlines |         |              |         |         |         |
|             |          |         |              |         |         |         |
| #333333     | #FFFFFF  | #D9DFE3 | #006AB5      |         |         |         |
| Special Col | ors      |         |              |         |         |         |
|             |          |         |              |         |         |         |
| #FCB300     | #14BA92  | #FF669E | #5FEFEF      | #ff7b6d |         |         |