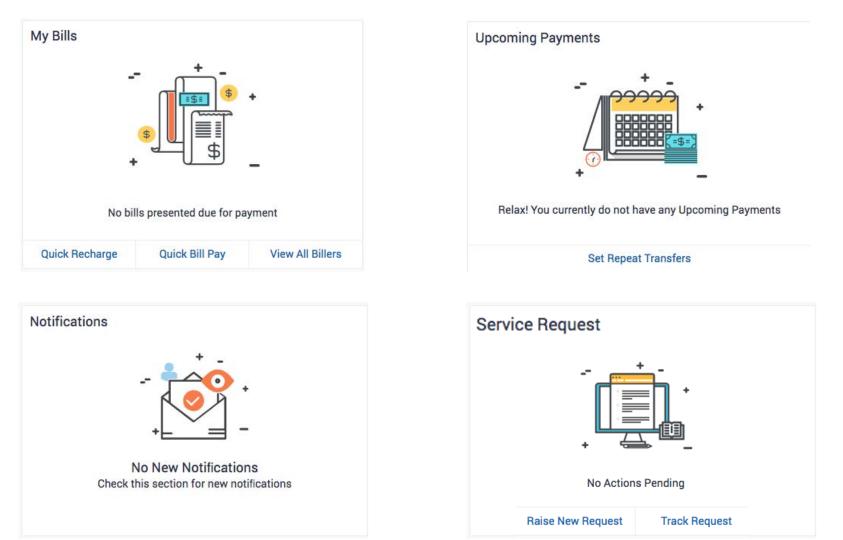

gs > A/C No-256432432433 > Manage Account |
| 10px                      | $I \le 10 \text{ ps}$                               |
| ТОРХ                      | Type Spec: Breadcrum (inactive link)                |



Copyright ©2016 Oracle and/or its affliates. All rights reserved

Type Spec: Body (on dark)

Bg Color: #531E56



# Common Components



#### Form Fields, Dropdowns & Button Types





4px #00838F

The specification of text type for all elements have been specified under the heading Type Specification and the same can be refered from the Typography section.

The type is centered from top & bottom of the field.

Radio Button -

Disabled

Default

#### Cards / Widgets



#### **Information Panel**

#### Retail / Corporate

#### Administrator





#### Placeholder Cards / Widgets



#### Landing Pages (Retail & Corporate)

| ZigBank                                                                     | ၀ ငြ် လြ Welcome, John Doe<br>Last login 9th Apr 04:23PM                                                                                                                                                   |
|-----------------------------------------------------------------------------|------------------------------------------------------------------------------------------------------------------------------------------------------------------------------------------------------------|
| 10px age Account<br>Type Spec: Page Title                                   |