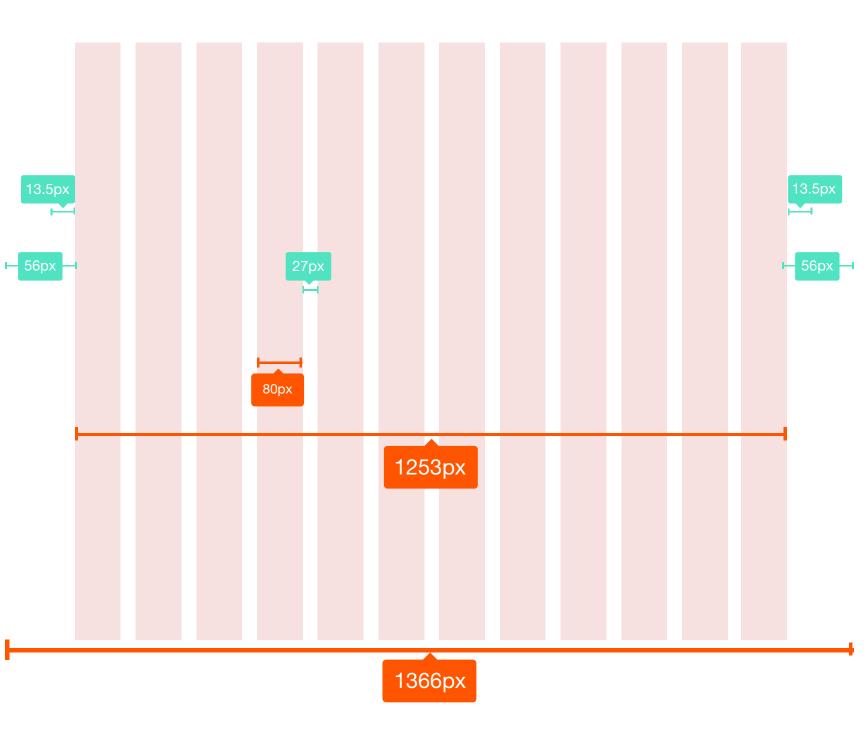

### Grid

The application follows a responsive bootstrap grid system which allows uotp 12 columns acoss the page.

All the designs are created within and around the grid and breakpoints. They have a minimum of 10px outer margin.

#### Why 1200?

The modern monitors (mostly wide-screen) support at least 1280 x 1024 pixel resolution.

1200 is divisible by 2, 3, 4, 5, 6, 8, 10, 12, 15, 16, 20, 24, 30, 40, 48, 60, 80, 120, 150, 200, 240 and 400. This makes it a highly flexible base number to work with.

#### Desktop

- Grid size: 1366px, 12 column
- Maximum width: Website locks at 1400px

#### Tablet

- Grid size: 768px, 12 column
- Maximum width: Website locks at 1400px

#### Phone

Comp size: 320px, 12 column

Grids are used to structure the page layout. They allows elements to be aligned horizontally and vertically, which creates columns that keep things organized. Optimal spacing, type sizes and layout relationships should be maintained throughout.