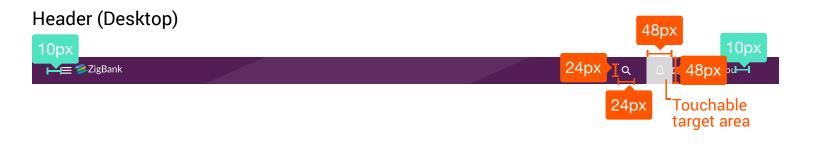

#### Header & Footer

#### Breadcrums

| Type Spec: Breadcrum Link |                                                     |
|---------------------------|-----------------------------------------------------|
| HDashboard > My Accourt   | ts > Savings > A/C No-256432432433 > Manage Account |
| 10px                      | $I \le 10 \text{ ps}$                               |
| ТОРХ                      | Type Spec: Breadcrum (inactive link)                |