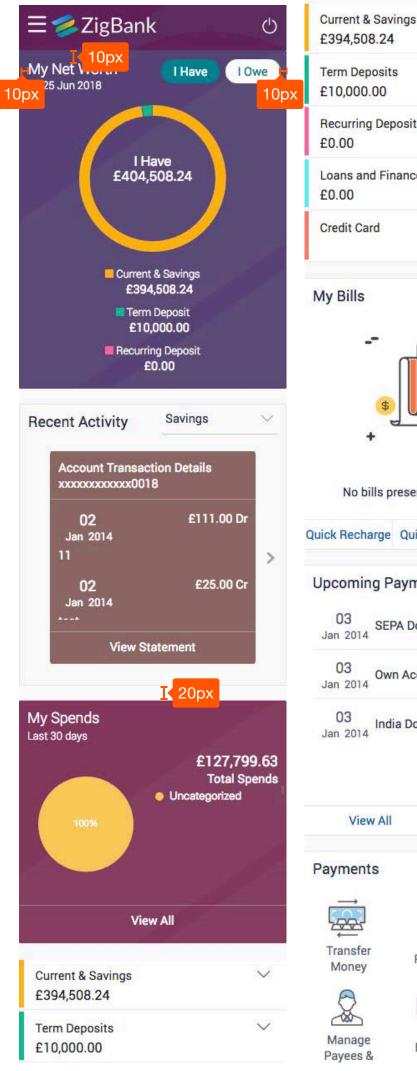

-------------------------|---------------------------------------------------------------|
| Add Account                                                      |                                                               |
| CONFIRMATION<br>Your request has been accepted.                  |                                                               |
| Reference Number<br>00002931235                                  |                                                               |
| What would you like to do next?                                  |                                                               |
| Copyright ©2016 Oracle and/or its affliates. All rights reserved |                                                               |



Mobile Screens



#### **Mobile Cards**



| 4,500.24                                 |                               |
|------------------------------------------|-------------------------------|
| n Deposits V<br>,000.00                  | Transfer<br>Money             |
| urring Deposits                          |                               |
| ns and Finances $\checkmark$             | Manage<br>Payees &<br>Billers |
| lit Card 🗸                               |                               |
| Bills                                    | Service R                     |
|                                          |                               |
| No bills presented due for payment       | Raise New                     |
| Recharge Quick Bill Pay View All Billers | Notificatio                   |
| oming Payments