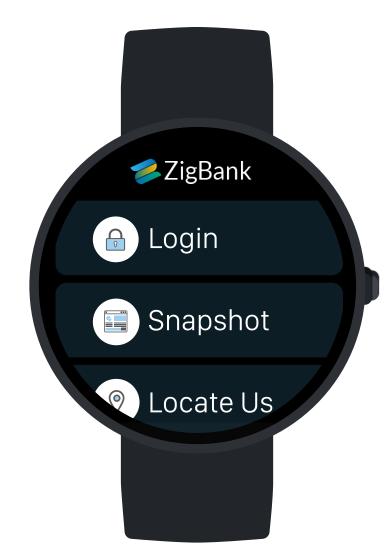

ghijklmnopqrstuvwxyz 1234567890!@#\$%^&\*

Roboto Condensed Regular

ABCDEFGHIJKLMNOPQRSTUVWXYZ abcdefghijklmnopqrstuvwxyz 1234567890!@#\$%^&を

#### **Roboto Condensed Bold**

ABCDEFGHIJKLMNOPQRSTUVWXYZ abcdefghijklmnopqrstuvwxyz 1234567890!@#\$%^&\*



Font weight, size, and leading values for dynamic text sizes at all size settings.

| Balance<br>22pt, 17.5L<br>Light<br>#00F5EA     |
|------------------------------------------------|
| 20pt, 18.5L<br>Semi Bold<br>#FFFFFF            |
| R16pt, 19.2L<br>Regular<br>#FFFFFF             |
| 18pt, 17.5L<br>Regular<br>#FFFFFF              |
| <b>16pt, 16.5L</b><br>Regular<br>#FFFFFF       |
| <mark>12pt, 15.5L</mark><br>Regular<br>#FFFFFF |
| Footnote<br>12pt, 15.5L<br>Regular<br>#9BA0AA  |
| Links<br>R16pt, 18.5L<br>Regular<br>#2094FA    |





# Available Balance \$10,50,000

Christopher xxxxxxxxxx1234 Saving A/C | Islamic

\$8,00,0000

Chris Wilson

**ORACLE**<sup>•</sup> Wearables Style Guide | June 2018

# Thank You

ORACLE<sup>®</sup> June 2018